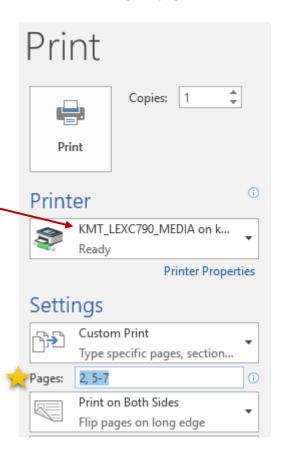

## Save on Color Printing!

- Send all black and white pages to the LEXMS610de printer
  - Pay \$.10/per page at the desk
  - o Only 1-sided printing is available
- Send pages for color printing to the LEXC790 printer
  - o Pay \$.50/page at the desk
  - Split printing for documents that only require color on some pages as indicated in the example below
    - Click in the Pages text box

- List page numbers to print, using commas to separate, or a dash for a range of pages
- Ask for assistance using this process if you need it!
- o Save \$ by selecting Print on Both Sides, if this works for your needs

The example below will print 4 pages: 1, 5, 6 & 7, but it will print them on 2 sheets of paper for a cost of \$1.00; this is just an example, double-side probably would not work for your needs for this range of page numbers.